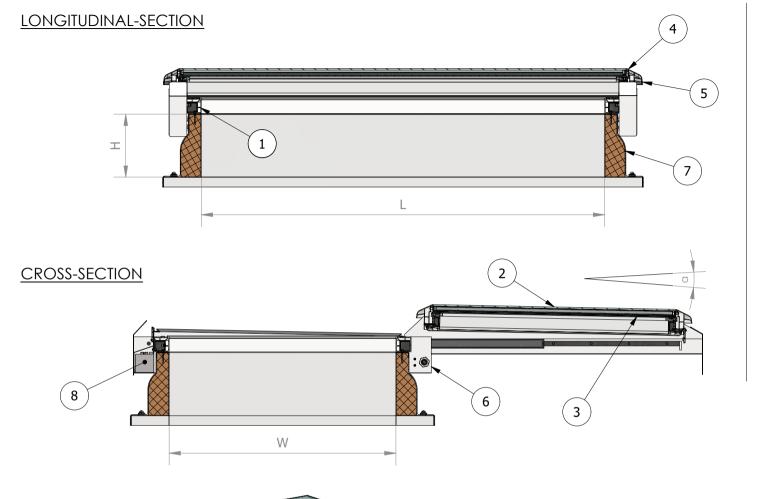

## **SPECIFICATIONS**

- 1. INTERNAL FRAMES IN WHITE PVC
- 2. TOUGHENED GLASS
- 3. LAMINATED LOW-E GLASS
- 4. STRUCTURAL SEAL
- 5. EXTERNAL FRAME IN WHITE POWDER COATED ALUMINIUM (OTHER RAL COLORS AVAILABLE)
- 6. EXTERNAL WHITE POWDER COATED METAL PROFILES (OTHER RAL COLORS AVAILABLE)
- 7. UPSTAND (CAN BE DONE BY OTHERS ACCORDING TO TELFORM'S SPECIFICATIONS)
- 8. ACTUATOR 24 V DC FOR SMOKE VENTILATION

L = OPENING LENGTH (MAX 250 cm FOR SMOKE VENTILATION) W = OPENING WIDTH (MAX 130 cm FOR SMOKE VENTILATION) H = UPSTAND HEIGHT (MIN 25 cm FOR SMOKE VENTILATION) a = ABOUT 2 cm SLOPE FOR WATER OUTFLOW

WEB www.telform.it