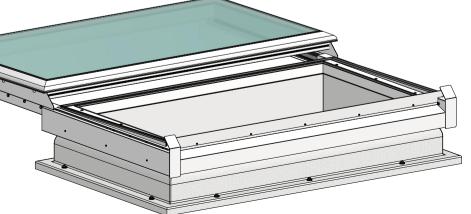

E-MAIL info@telform.it

VITAL DOME S ELECTRIC FLAT

Scale Format Description: 1:15 ISO A4 | SLIDING FLATLIGHT

proprietary. Publication and/or public distribution in whole or in part is expressly prohibited without the prior written consent of Telform NG srl. The information contained herein remains the property of Telform NG srl. All rights reserved.